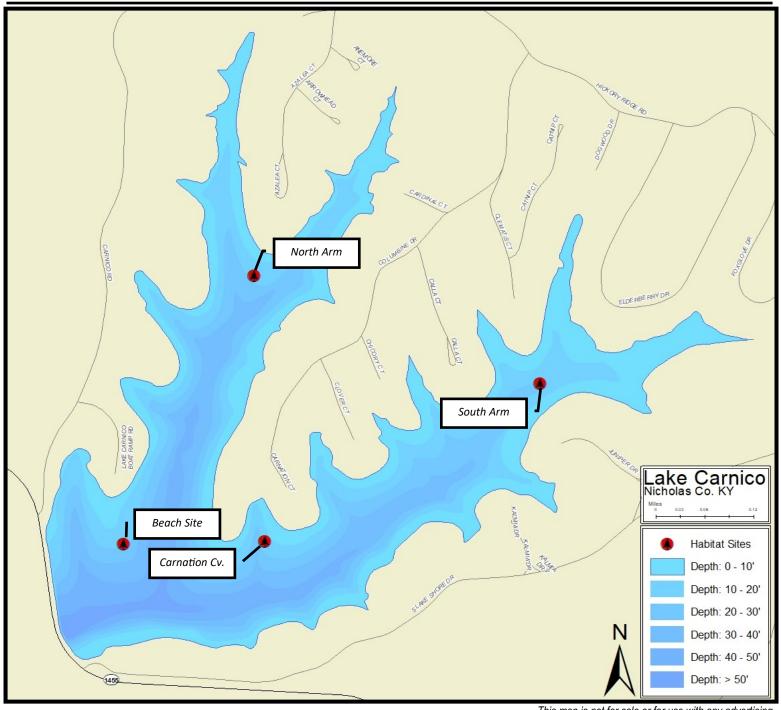

## Lake Carnico Fish Habitat Sites 👺

In the Winter of 2020, 4 fish habitat sites were created on Lake Carnico. GPS locations are available in the table to the right. Coordinates are provided in the 3 most commonly used formats: Decimal Degrees (D.d), Decimal Minutes (DM.m) and Decimal Seconds (DMS.s). Please input the most similar format (usually DM.m) into your Sonar/GPS Units. Actual site placement will be near this location, some searching using Sonar gear is likely needed. For more information please call: 606-783-8650.

| <u>Site Name</u> |          | GPS (D.d) | GPS (DM.m)  | GPS (DMS.s) |
|------------------|----------|-----------|-------------|-------------|
| Carnation Cv     | Northing | 38.34723° | 38° 20.834′ | 38° 20′ 50″ |
|                  | Westing  | 84.03915° | 84° 02.349′ | 84° 02′ 20″ |
| South Arm        | Northing | 38.35000° | 38° 21.000′ | 38° 21′ 00″ |
|                  | Westing  | 84.03285° | 84° 01.971′ | 84° 01′ 58″ |
| North Arm        | Northing | 38.35205° | 38° 21.123′ | 38° 21′ 07" |
|                  | Westing  | 84.03928° | 84° 02.357′ | 84° 02′ 21" |
| Beach Site       | Northing | 38.34723° | 38° 20.834′ | 38° 20′ 50″ |
|                  | Westing  | 84.04233° | 84° 02.540′ | 84° 02′ 32″ |